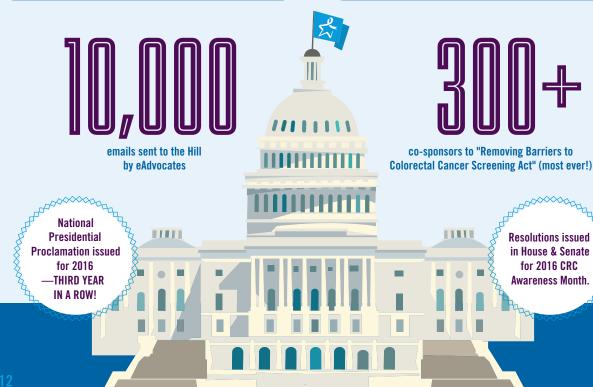

# **CELEBRATED 10 YEARS ON THE HILL!**

10th Call-on Congress was a record-breaking year! More advocates than ever joined us on the Hill! Our Hill Briefing received national attention from the Washington Post and participation from six members of Congress, country music artist Craig Campbell and two Real Housewives of Orange County (and their Bravo TV camera crews). Advocates were the real stars of the show. Their voices generated the most support for CRC we've ever seen. Thanks for making this happen!

SANDY HUGGINS • Daughter passed away from CRC

Advocates in all 50 states requested governorissued proclamations for Colorectal Cancer Awareness Month as part of the Blue Star States campaign. (39 governors signed proclamations!)