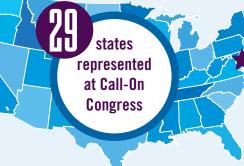

# **CELEBRATED 10 YEARS ON THE HILL!**

10th Call-on Congress was a record-breaking year! More advocates than ever joined us on the Hill! Our Hill Briefing received national attention from the Washington Post and participation from six members of Congress, country music artist Craig Campbell and two Real Housewives of Orange County (and their Bravo TV camera crews). Advocates were the real stars of the show. Their voices generated the most support for CRC we've ever seen. Thanks for making this happen!