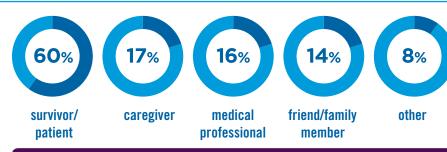

# **EVALUATED PATIENTS FOR FEEDBACK!**

summer 2016 we evaluated more than 270 individuals using our resources and asked for feedback. Below are some of the survey results and YOUR support in action!

Other: GI Researcher, Public Administrator, Public Health Professional, Cancer Prevention Program Coordinator \*Some people identified as more than one.