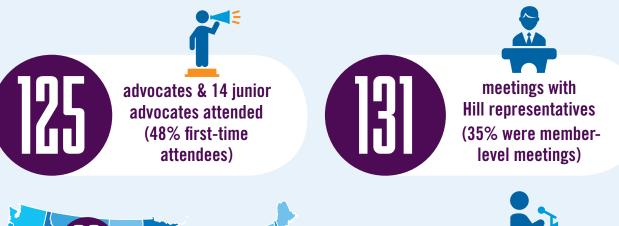

# **CELEBRATED 10 YEARS ON THE HILL!**

10th Call-on Congress was a record-breaking year! More advocates than ever joined us on the Hill! Our Hill Briefing received national attention from the Washington Post and participation from six members of Congress, country music artist Craig Campbell and two Real Housewives of Orange County (and their Bravo TV camera crews). Advocates were the real stars of the show. Their voices generated the most support for CRC we've ever seen. Thanks for making this happen!