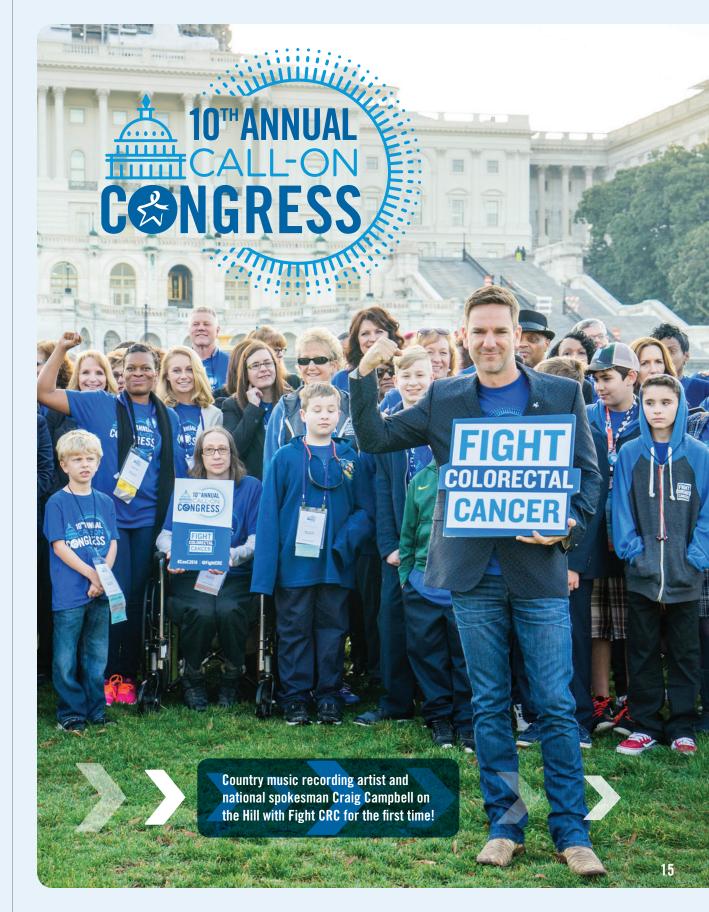

# **CELEBRATED 10 YEARS ON THE HILL!**

10th Call-on Congress was a record-breaking year! More advocates than ever joined us on the Hill! Our Hill Briefing received national attention from the Washington Post and participation from six members of Congress, country music artist Craig Campbell and two Real Housewives of Orange County (and their Bravo TV camera crews). Advocates were the real stars of the show. Their voices generated the most support for CRC we've ever seen. Thanks for making this happen!